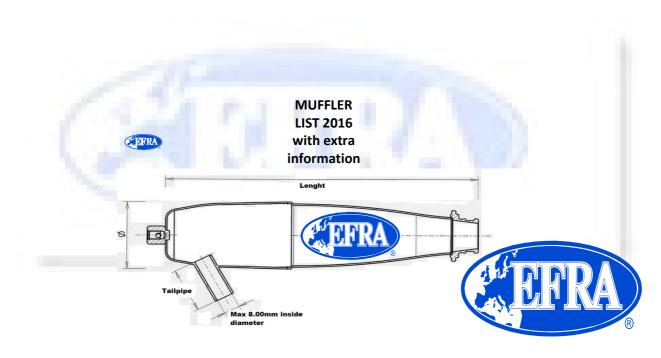

At the end of the list you see a sample of the EFRA9901/2006 and 2015 with a picture. We have also listed some of the measurements here, including the weight. The weight is there to avoid the production of mufflers with thinner or different material. Thinner material normally will produce more noise. Within the next weeks pictures from all the mufflers with their dimensions and weight will be added to complete the list. Length and diameter are the maximum values. Some mufflers have a cosmetic change compared to those produced some years ago, which means they are slightly different looking, however functional measurements are still the same. See picture EFRA9901 with extra reinforcement for tailpipe.