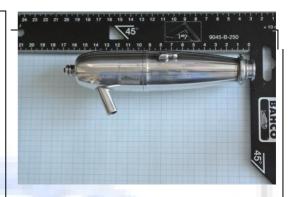

#### **EFRA2015**

NovaRossi Valid till 31-12-2017

61 gramm 37 x 155mm tailpipe 25mm

More information and pictures of the remaining mufflers will follow in a few weeks.

EFRA Muffler homologation.