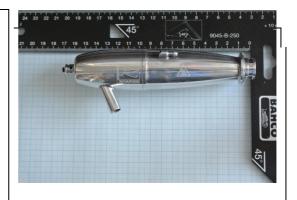

#### **EFRA2006**

NovaRossi Valid till 31-12-2017

59,5 gramm 37 x 156mm tailpipe 25mm