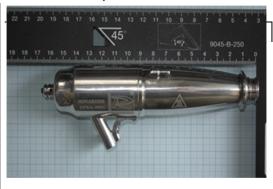

#### EFRA9901

NovaRossi

Valid till 31-12-2017

68,5 gramm 38 x 156mm tailpipe 26mm

All Dimensions +/- 1mm

For any enquiries please refer to: muffler.homologation@efra.ws